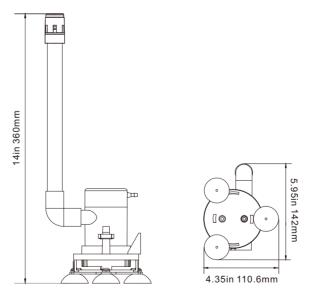

surrounding environment and injury to persons or property, including possible exposure to hazardous substances.

## **INSTALLATION**

- 1. Clean surface of sand, grease, etc and press pump suction cups firmly in place.
- 2. Spray tube may be removed and shortened if necessary.
- 3. If battery is close enough, clip wires to the battery with the battery clips provided. If additional lengths of wire are needed, use 18 gauge wire. On installation over 20 feet, use 14 gauge wire. Make sure all wire connections are completely waterproof, and out the water.
- 4. The black lead is negative (-). Attach the black lead to the negative (-) side of the battery. The brown lead to the positive (+) side of the battery. Install a 2.0 amp fuse in the positive (+) lead as close to the battery as possible.



Dimension