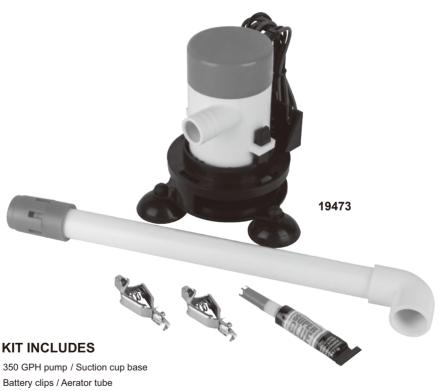

## **Live Bait Aerator Kit Manual**

Battery clips / Aerator tube Adjustable spray head

## **FEATURES**

Aerates any portable livewell / baitwell bucket or cooler.

A fully adjustable spray head to set the rate of water flow.

Move more water and oxygen into livewell tanks to keep fish active.

Cooler-running motors, premium materials, watertight seals and waterproof wiring.